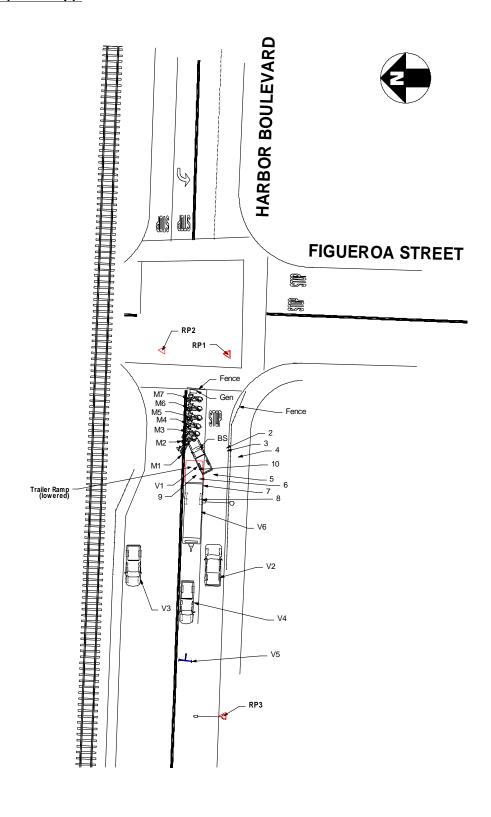

#### Reference Point 1 (RP1):

**RP1** is located approximately 1.99 feet east of the west curb line of Figueroa Street and 3.42 feet north of the south curb prolongation of Harbor Boulevard.

#### Reference Point 2 (RP2):

**RP2** is located approximately 4.69 feet east of the west curb line of Figueroa Street and 2 feet south of the south curb prolongation of Harbor Boulevard.

#### Reference Point 3 (RP3):

**RP3** is located approximately 163.72 feet west of the west curb line of Figueroa Street and 441 feet north of the south curb prolongation of Harbor Boulevard.

The following measurements were recorded in a **first set** of measurements; labeled 14-77705 in the Nikon Pulse Laser system. The Nikon Pulse Laser system was placed on RP1.

#### Item M1:

This item (M1) is a black and white 2013 BMW R1200RT-P Police Motorcycle, California Exempt License Plate , VIN # . M1 was located on its right side facing in a northerly direction in the number one lane of eastbound Harbor Boulevard just west of Figueroa Street, Ventura. (Nikon item numbers 18 – 19)

#### Item M2:

This item (M2) is a black and white 2013 BMW R1200RT-P police Motorcycle, California Exempt License Plate  $\,$ , VIN #  $\,$  . M2 was located on its right side facing in a northerly direction in the number one lane of eastbound Harbor Boulevard just west of Figueroa Street, Ventura. (Nikon item numbers 20-21)

#### Item M3:

This item (M3) is a black and white 2009 BMW R1200RT-P Police Motorcycle, California Exempt License Plate , VIN # . M3 was located on its right side facing in a northerly direction in the number one lane of eastbound Harbor Boulevard just west of Figueroa Street, Ventura. (Nikon item numbers 22 – 23)

#### Item M4:

This item (M4) is a black and white 2011 Kawasaki 1400P Police Motorcycle, California Exempt License Plate  $\,$ , VIN #  $\,$ . M4 was located on its right side facing in a northerly direction in the number one lane of eastbound Harbor Boulevard just west of Figueroa Street, Ventura. (Nikon item numbers 24-25)

#### Item M5:

This item (M5) is a black and white 2013 BMW R1200RT-P Police Motorcycle, California Exempt License Plate , VIN # . M5 was located on its right side facing in a northerly direction in the number one lane of eastbound Harbor Boulevard just west of Figueroa Street, Ventura. (Nikon item numbers 26 – 27)

#### Item M6:

This item (M6) is a black and white 2013 BMW R1200RT-P Police Motorcycle, California Exempt License Plate , VIN # . M6 was located on its right side facing in a northerly direction in the number one lane of eastbound Harbor Boulevard just west of Figueroa Street, Ventura. (Nikon item numbers 28 – 29)

#### Item M7:

This item (M7) is a black and white 2011 Kawasawki Concours 1400P Police Motorcycle, California Exempt License Plate , VIN # . M7 was located on its right side facing in a northerly direction in the number one lane of eastbound Harbor Boulevard just west of Figueroa Street, Ventura. (Nikon item numbers 30 – 31)

#### Item V1:

This item (V1) is a red 1998 GMC pick-up, California License Plate , VIN #
. Vehicle 1 (V1) was located upright on its wheels facing in an north-easterly direction in the number one lane of eastbound Harbor Boulevard just west of Figueroa Street, Ventura. The driver's side rear tire was resting on the ramp of V-6. (Nikon item numbers 14 – 17)

#### Item V2:

This item (V2) is a white 1998 Chevy 1500 pick-up, California License Plate , VIN # . Vehicle 2 (V2) was located upright on its wheels facing in an easterly direction in the number two lane of eastbound Harbor Boulevard just west of Figueroa Street, Ventura. (Nikon item numbers 41 – 44)

#### Item V3:

This item (V3) is a gold 2004 Ford F-150 pickup truck, California license plate 5, VIN #

. Vehicle 3 (V3) was located upright on its wheels facing in an easterly direction in the bus turn out along the north curb of Harbor Boulevard just west of Figueroa Street, Ventura. (Nikon item numbers 38 – 40 and from the second set of measurements; Nikon item numbers 10)

#### Item V4:

This item (V4) is a black and white 2008 pickup truck, California Exempt License Plate

VIN #

. Vehicle 4 (V4) was located upright on its wheels facing in an westerly direction in the number one lane of eastbound Harbor Boulevard west of Figueroa Street, Ventura. (Nikon item numbers 45 – 46 and from the second set of measurements; Nikon item numbers 6 – 7)

#### Item V5:

This item (V5) is a White message trailer, California Exempt License Plate , VIN# . Vehicle 5 (V5) was located upright on its wheels facing in an easterly direction in the number one lane of eastbound Harbor Boulevard west of Figueroa Street, Ventura. The message display board was positioned to be read by eastbound traffic on Harbor Boulevard. (Nikon item numbers 47 and from the second set of measurements; Nikon item numbers 8)

#### Item V6:

This item (V6) is a white 2008 Hallmark Carrier trailer, California Exempt License Plate , VIN # . Vehicle 6 (V6) was located upright on its wheels facing in a westerly direction in the number one lane of eastbound Harbor Boulevard, west of Figueroa Street, Ventura. It should be noted that the ramp for the trailer was in a lowered position at the time of the incident. (Nikon item numbers 36 – 37 and from the second set of measurements; Nikon item numbers 4 – 5)