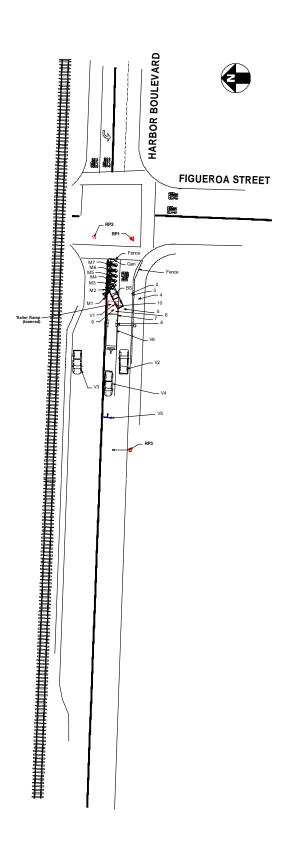

#### Reference Point 1 (RP1):

**RP1** is located approximately 1.99 feet east of the west curb line of Figueroa Street and 3.42 feet north of the south curb prolongation of Harbor Boulevard.

#### Reference Point 2 (RP2):

**RP2** is located approximately 4.69 feet east of the west curb line of Figueroa Street and 2 feet south of the south curb prolongation of Harbor Boulevard.

#### Reference Point 3 (RP3):

**RP3** is located approximately 163.72 feet west of the west curb line of Figueroa Street and 441 feet north of the south curb prolongation of Harbor Boulevard.

The following measurements were recorded in a **first set** of measurements; labeled 14-77705 in the Nikon Pulse Laser system. The Nikon Pulse Laser system was placed on RP1.

#### Item M1:

This item (M1) is a black and white 2013 BMW R1200RT-P Police Motorcycle, California Exempt License Plate , VIN # . M1 was located on its right side facing in a northerly direction in the number one lane of eastbound Harbor Boulevard just west of Figueroa Street, Ventura. (Nikon item numbers 18 – 19)

#### Item M2:

This item (M2) is a black and white 2013 BMW R1200RT-P police Motorcycle, California Exempt License Plate  $\,$ , VIN #  $\,$  . M2 was located on its right side facing in a northerly direction in the number one lane of eastbound Harbor Boulevard just west of Figueroa Street, Ventura. (Nikon item numbers 20-21)

#### Item M3:

This item (M3) is a black and white 2009 BMW R1200RT-P Police Motorcycle, California Exempt License Plate , VIN # . M3 was located on its right side facing in a northerly direction in the number one lane of eastbound Harbor Boulevard just west of Figueroa Street, Ventura. (Nikon item numbers 22 – 23)

#### Item M4:

This item (M4) is a black and white 2011 Kawasaki 1400P Police Motorcycle, California Exempt License Plate  $\,$ , VIN #  $\,$ . M4 was located on its right side facing in a northerly direction in the number one lane of eastbound Harbor Boulevard just west of Figueroa Street, Ventura. (Nikon item numbers 24-25)

#### Item M5:

This item (M5) is a black and white 2013 BMW R1200RT-P Police Motorcycle, California Exempt License Plate , VIN # . M5 was located on its right side facing in a northerly direction in the number one lane of eastbound Harbor Boulevard just west of Figueroa Street, Ventura. (Nikon item numbers 26 – 27)

#### Item M6:

This item (M6) is a black and white 2013 BMW R1200RT-P Police Motorcycle, California Exempt License Plate , VIN # . M6 was located on its right side facing in a northerly direction in the number one lane of eastbound Harbor Boulevard just west of Figueroa Street, Ventura. (Nikon item numbers 28 – 29)

#### Item M7:

This item (M7) is a black and white 2011 Kawasawki Concours 1400P Police Motorcycle, California Exempt License Plate , VIN # . M7 was located on its right side facing in a northerly direction in the number one lane of eastbound Harbor Boulevard just west of Figueroa Street, Ventura. (Nikon item numbers 30 – 31)

#### Item V1:

This item (V1) is a red 1998 GMC pick-up, California License Plate , VIN #
. Vehicle 1 (V1) was located upright on its wheels facing in an north-easterly direction in the number one lane of eastbound Harbor Boulevard just west of Figueroa Street, Ventura. The driver's side rear tire was resting on the ramp of V-6. (Nikon item numbers 14 – 17)

#### Item V2:

This item (V2) is a white 1998 Chevy 1500 pick-up, California License Plate , VIN # . Vehicle 2 (V2) was located upright on its wheels facing in an easterly direction in the number two lane of eastbound Harbor Boulevard just west of Figueroa Street, Ventura. (Nikon item numbers 41 – 44)

#### Item V3:

This item (V3) is a gold 2004 Ford F-150 pickup truck, California license plate 5, VIN #

. Vehicle 3 (V3) was located upright on its wheels facing in an easterly direction in the bus turn out along the north curb of Harbor Boulevard just west of Figueroa Street, Ventura. (Nikon item numbers 38 – 40 and from the second set of measurements; Nikon item numbers 10)

#### Item V4:

This item (V4) is a black and white 2008 pickup truck, California Exempt License Plate

VIN #

. Vehicle 4 (V4) was located upright on its wheels facing in an westerly direction in the number one lane of eastbound Harbor Boulevard west of Figueroa Street, Ventura. (Nikon item numbers 45 – 46 and from the second set of measurements; Nikon item numbers 6 – 7)

#### Item V5:

This item (V5) is a White message trailer, California Exempt License Plate , VIN# . Vehicle 5 (V5) was located upright on its wheels facing in an easterly direction in the number one lane of eastbound Harbor Boulevard west of Figueroa Street, Ventura. The message display board was positioned to be read by eastbound traffic on Harbor Boulevard. (Nikon item numbers 47 and from the second set of measurements; Nikon item numbers 8)

#### Item V6:

This item (V6) is a white 2008 Hallmark Carrier trailer, California Exempt License Plate , VIN # . Vehicle 6 (V6) was located upright on its wheels facing in a westerly direction in the number one lane of eastbound Harbor Boulevard, west of Figueroa Street, Ventura. It should be noted that the ramp for the trailer was in a lowered position at the time of the incident. (Nikon item numbers 36 – 37 and from the second set of measurements; Nikon item numbers 4 – 5)