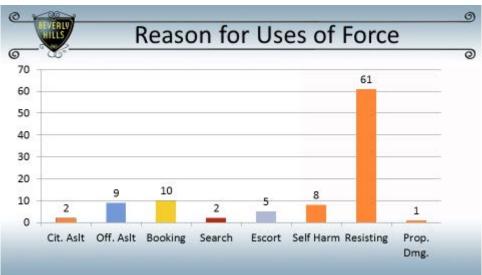

#### Reason for use-of-force:

|   | Reason             | Count | Percent of total |
|---|--------------------|-------|------------------|
| : | Assaulting Citizen | 2     | 2%               |
|   | Assaulting Officer | 9     | 9%               |
|   | Custodial Booking  | 10    | 10%              |
|   | Custodial Search   | 2     | 2%               |
|   | Damaging Property  | 1     | 1%               |
|   | Physical Escort    | 5     | 5%               |
|   | Resisting Arrest   | 61    | 62%              |
|   | Self-Harm          | 8     | 8%               |
|   | Total              | 98    |                  |