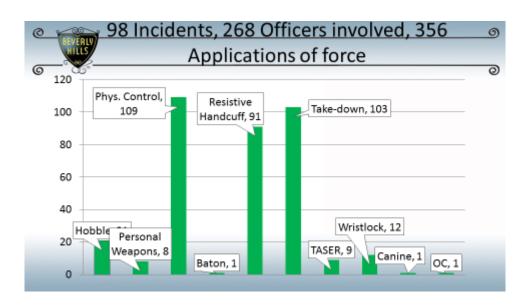

## Profile of Use-of-force Incidents received Between Jan 1, 2018 and Dec 31, 2018

Total number of use-of-force incidents (including those in BlueTeam and not yet released into IAPro): 98

Number of use-of-force incidents in BlueTeam and not yet released: 7

Total number of officers involved: 268

## Type of force tally:

|                        | Effe | ctive | Not | effective |         |
|------------------------|------|-------|-----|-----------|---------|
| Type of force          | #    | %     | #   | %         | Total # |
| Canine                 | 1    | 100%  | 0   | 0%        | 1       |
| Hobble                 | 21   | 100%  | 0   | 0%        | 21      |
| OC Spray               | 1    | 100%  | 0   | 0%        | 1       |
| Personal Weapons       | 8    | 73%   | 3   | 27%       | 11      |
| Phys Control Technique | 109  | 90%   | 12  | 10%       | 121     |
| PR-24 Controlled Baton | 1    | 100%  | 0   | 0%        | 1       |
| Resistive Handcuffing  | 91   | 99%   | 1   | 1%        | 92      |
| Take-Down              | 103  | 99%   | 1   | 1%        | 104     |
| Taser                  | 9    | 90%   | 1   | 10%       | 10      |
| Wristlock              | 12   | 80%   | 3   | 20%       | 15      |
|                        |      |       |     |           |         |