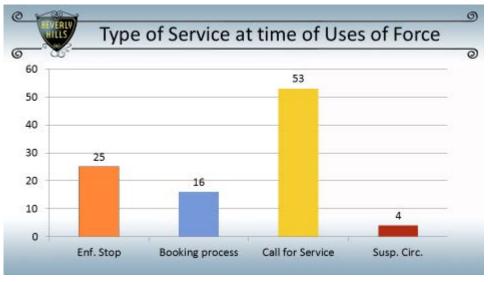

## Type of service being rendered at time of use-of-force:

|   | Service type         | Count | Percent of total |
|---|----------------------|-------|------------------|
| : | Bicycle Stop         | 1     | 1%               |
|   | Booking              | 12    | 12%              |
|   | Call for Service     | 53    | 54%              |
|   | Felony Stop          | 2     | 2%               |
|   | Pedestrian Stop      | 18    | 18%              |
|   | Pre-Planned Activity | 2     | 2%               |

| Total                   | 98 |    |
|-------------------------|----|----|
| Vehicle Stop            | 2  | 2% |
| Suspicious Circumstance | 2  | 2% |
| Public Safety           | 2  | 2% |
| Prisoner Transport      | 4  | 4% |