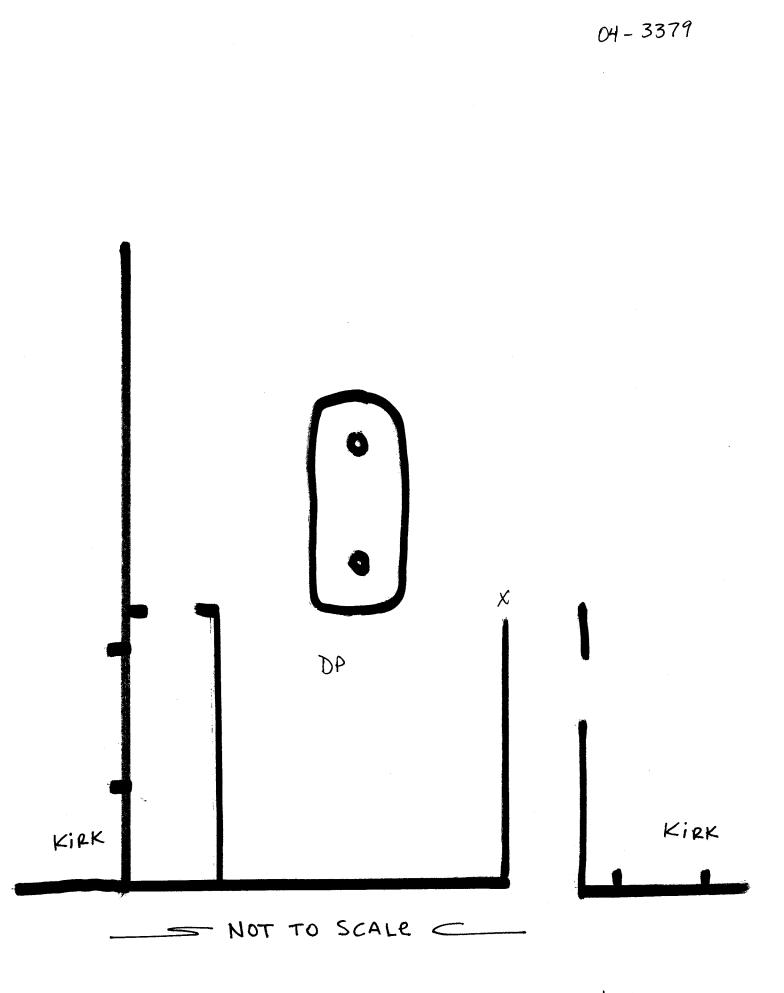

| 🗆 8102 W & I |
|--------------|
| 12028.5 PC   |
| 🗆 CHP 180    |
| 🗆 GANG       |