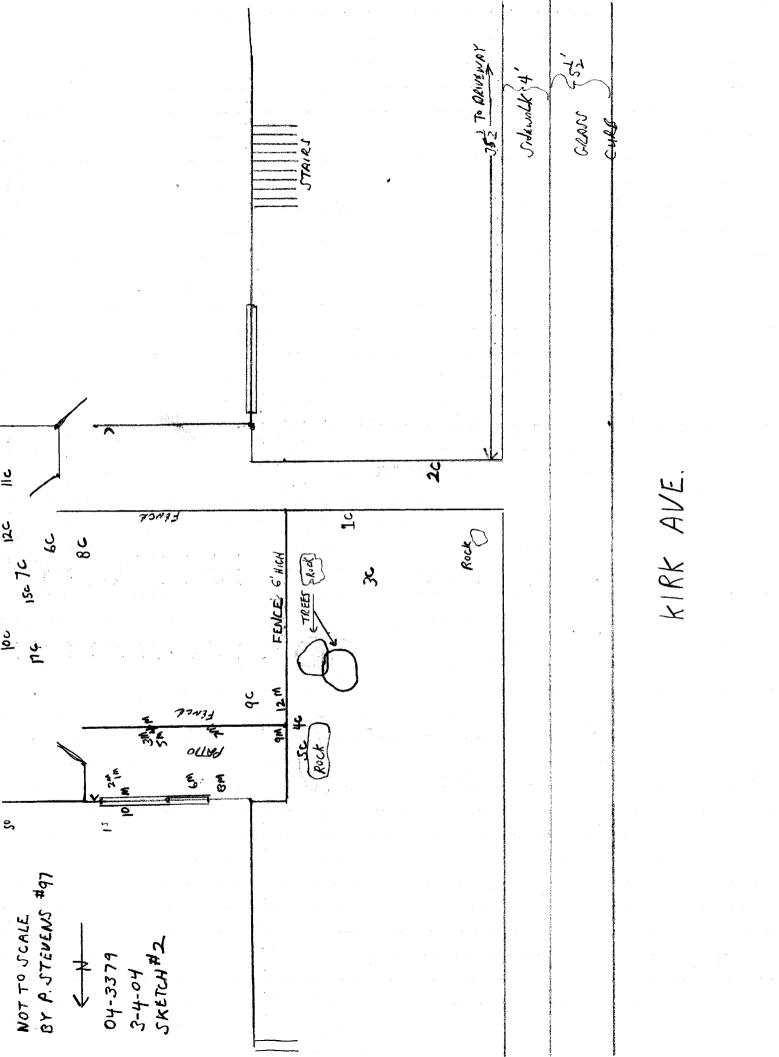

| 🗆 8102 W & I |
|--------------|
| 12028.5 PC   |
| 🗆 CHP 180    |
| 🗆 GANG       |