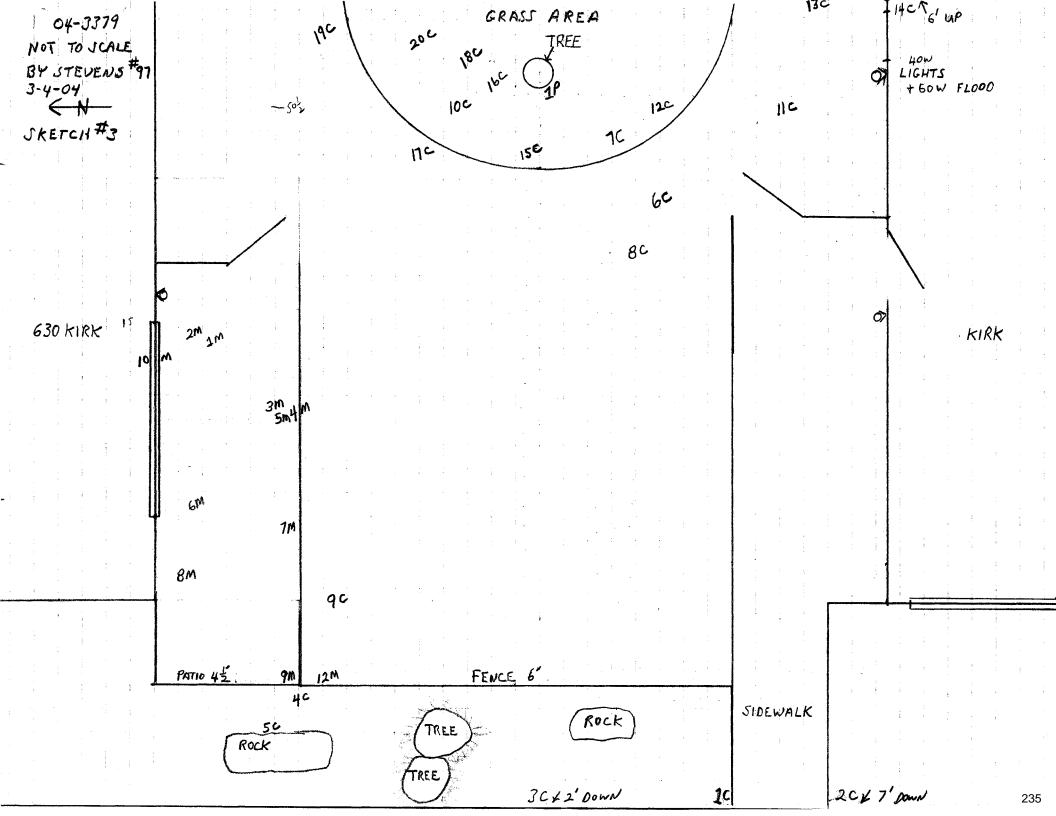

| 🗆 8102 W & I |
|--------------|
| 12028.5 PC   |
| 🗆 CHP 180    |
| 🗆 GANG       |