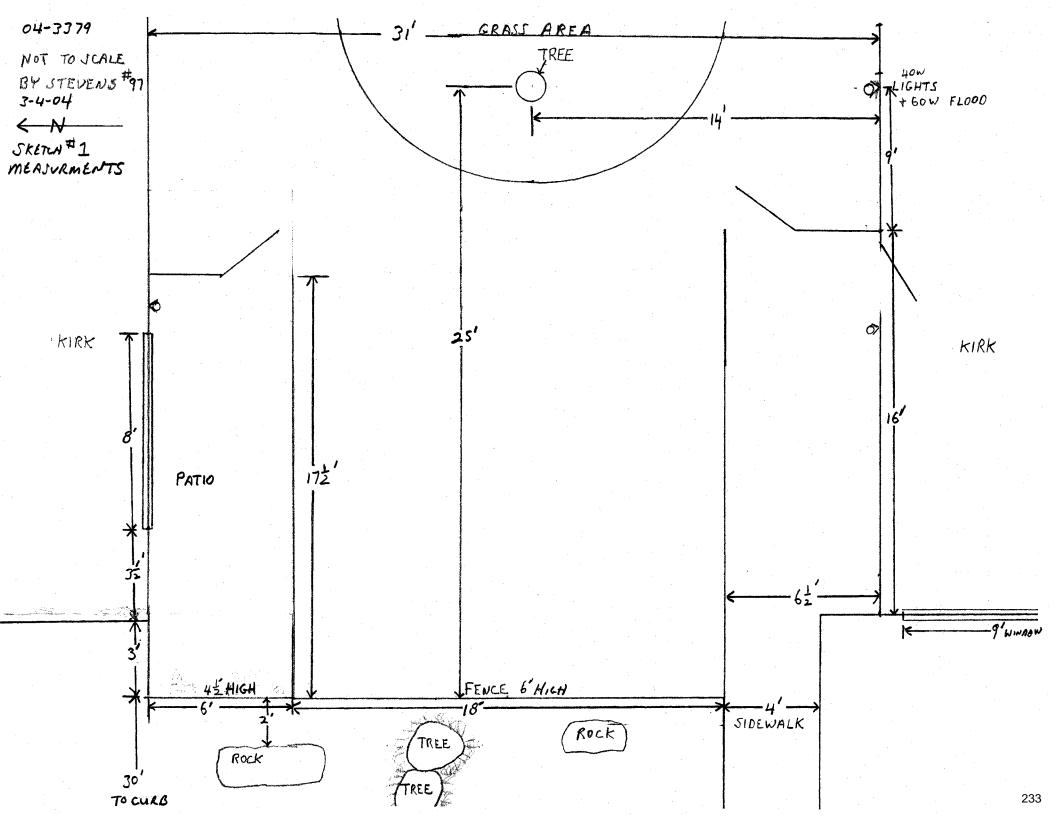

| 🗆 8102 W & I |
|--------------|
| 12028.5 PC   |
| 🗆 CHP 180    |
| 🗆 GANG       |