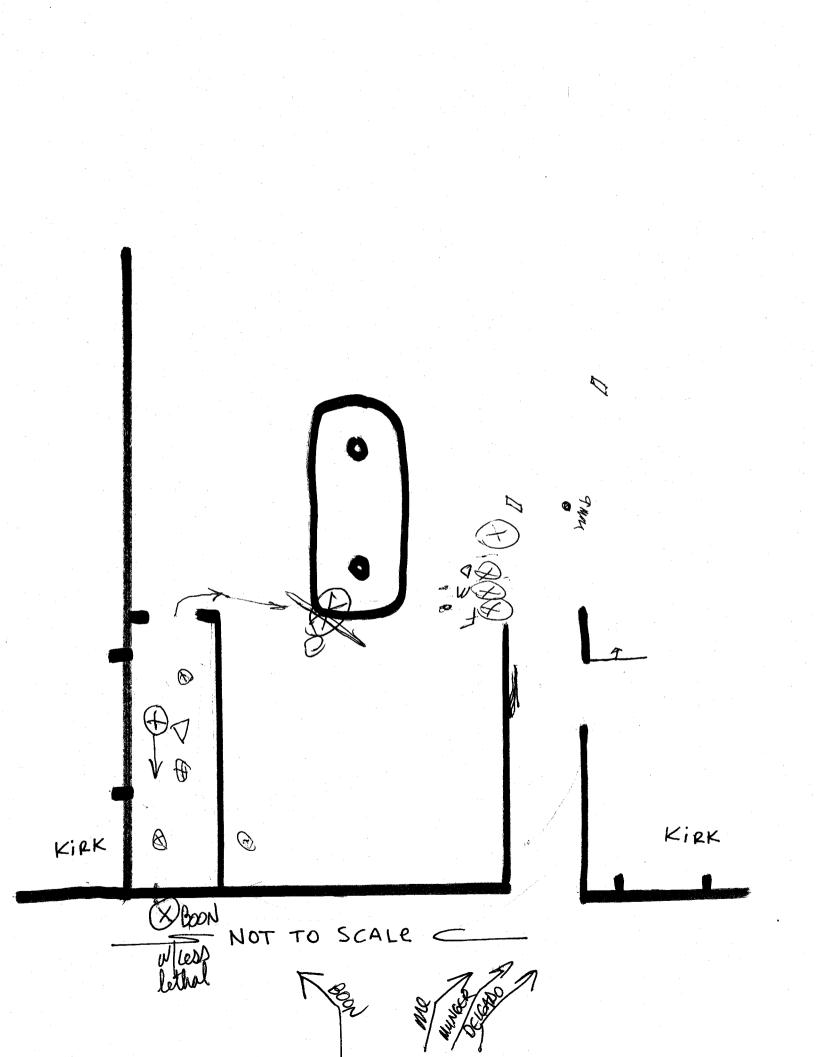

| 🗆 8102 W & I |
|--------------|
| 12028.5 PC   |
| 🗆 CHP 180    |
| 🗆 GANG       |